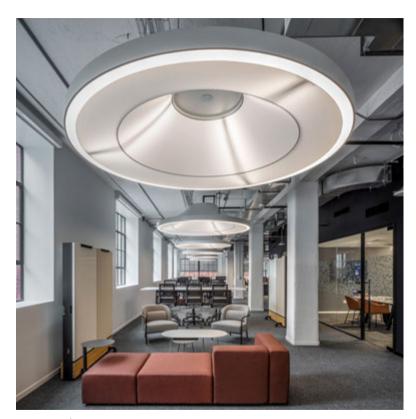

## TUBE90

AERO313  $\emptyset$ 2.2m suspended luminaire influenced by the steering wheel of a vintage car and the music of Motown.

### **AERO313**