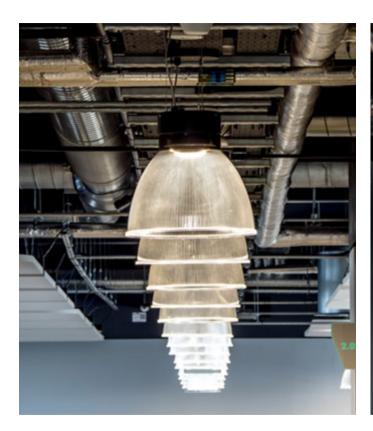

## TUBE90

AERO313  $\emptyset$ 2.2m suspended luminaire influenced by the steering wheel of a vintage car and the music of Motown.

### **AERO313**