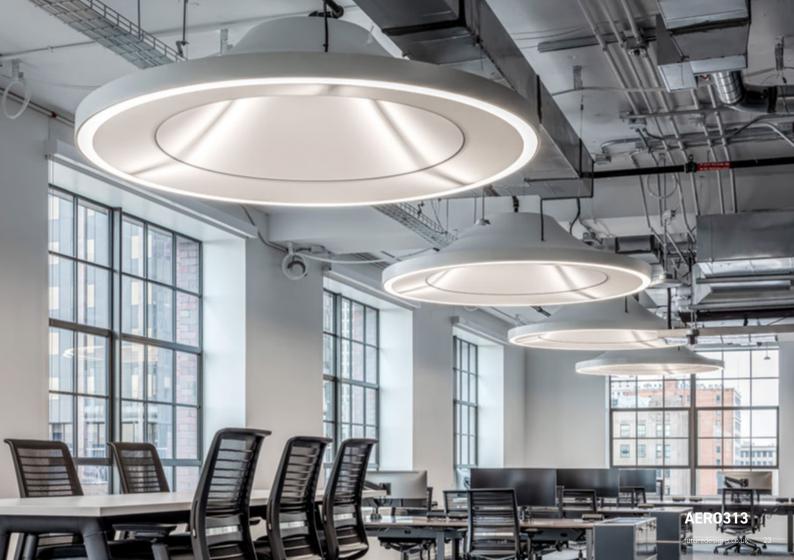

## TUBE90

AERO313  $\emptyset$ 2.2m suspended luminaire influenced by the steering wheel of a vintage car and the music of Motown.

### **AERO313**