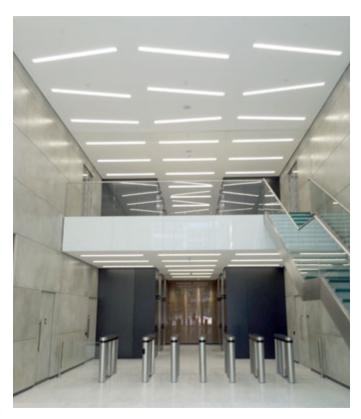

## **PORTFOLIO**

**VANE** – with curved sections

## TUBE90

AERO313  $\emptyset$ 2.2m suspended luminaire influenced by the steering wheel of a vintage car and the music of Motown.

### **AERO313**