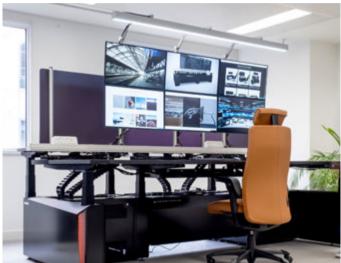

AERO313  $\emptyset$ 2.2m suspended luminaire influenced by the steering wheel of a vintage car and the music of Motown.

### **AERO313**





















## **KONCAVE**



### **KONCAVE**



## HAL





















## HAL / BEEMRD100















## **LATERUL**











### STEALTHv3







# **VANE / BEEM/ TUNEABLE WHITE**



















#### **HASHTAG**



















## **VANE - TUNEABLE WHITE (3000K)**



## **VANE - TUNEABLE WHITE (4000K)**



Future Designs bespoke lighting for the Elizabeth line. IKON sits on the way finding totems which incorporate emergency and evacuation lighting. PLINTH luminaires uplight the escalator areas.

## **IKON / PLINTH**















#### **A-PLANE**















#### **NAROLINE**













#### **BEEMSQSM & VANE**





VANE integrated within desk for localised task lighting.













#### **BEEM RD SM**





#### **VANE JIGSAW**



















#### **GLOS**



#### **GLOS**



#### **VANE**







#### **COPPA**















### **BEL**



# **BEL**



VANE60DD / ART / BAYE / COPPA MAX





**VANE - MSU** 



VANE - MSU with Artus AC unit





VANE - MSU with acoustic centre





### **BAYE**









# **AXCEL**









# **HELIX**





# **EXEMPLAR**







NAROSTIK / NAROSPOT / NAROBLOK / NAROBIT









### POD









# **EXEMPLAR**



EXEMPLAR / BEEM















LANTERN tuneable white ceiling installation







GLO LED fibre optic glass globes

# GLO















#### **Future Designs**

#### Headquarters

The Lighthouse Fircroft Way Edenbridge Kent, TN8 6EJ

#### Soho Lighthou