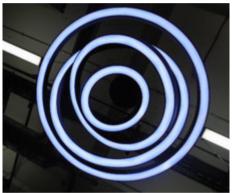

## TUBE90

AERO313  $\emptyset$ 2.2m suspended luminaire influenced by the steering wheel of a vintage car and the music of Motown.

### **AERO313**