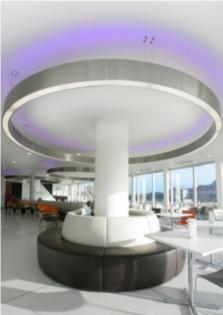

## **PORTFOLIO**

**VANE** – with curved sections

## TUBE90

AERO313  $\emptyset$ 2.2m suspended luminaire influenced by the steering wheel of a vintage car and the music of Motown.

### **AERO313**