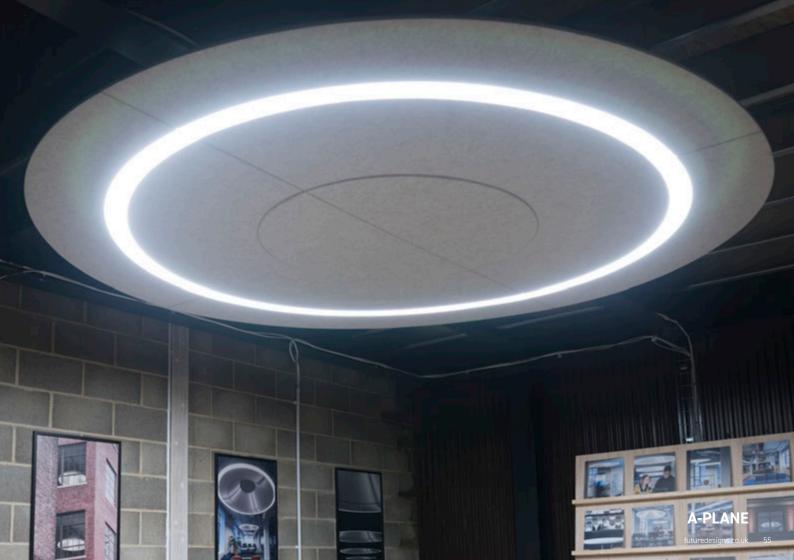

**VANE** – with curved sections













## TUBE90





AERO313  $\emptyset$ 2.2m suspended luminaire influenced by the steering wheel of a vintage car and the music of Motown.

### **AERO313**





















## **KONCAVE**



### **KONCAVE**



## HAL





















## HAL / BEEMRD100















## **LATERUL**











### STEALTHv3







# **VANE / BEEM/ TUNEABLE WHITE**



















#### **HASHTAG**



















## **VANE - TUNEABLE WHITE (3000K)**



## **VANE - TUNEABLE WHITE (4000K)**



Future Designs bespoke lighting for the Elizabeth line. IKON sits on the way finding totems which incorporate emergency and evacuation lighting. PLINTH luminaires uplight the escalator areas.

## **IKON / PLINTH**















#### **A-PLANE**















#### **NAROLINE**













#### **BEEMSQSM & VANE**





VANE integrated within desk for localised task lighting.













#### **BEEM RD SM**





#### **VANE JIGSAW**



















#### **GLOS**



#### **GLOS**



#### **VANE**







#### **COPPA**















### **BEL**



# **BEL**



VANE60DD / ART / BAYE / COPPA MAX





**VANE - MSU** 



VANE - MSU with Artus AC unit





VANE - MSU with acoustic centre





### **BAYE**









# **AXCEL**









# **HELIX**





# **EXEMPLAR**







NAROSTIK / NAROSPOT / NAROBLOK / NAROBIT









### POD









# **EXEMPLAR**



EXEMPLAR / BEEM















LANTERN tuneable white ceiling installation







GLO LED fibre optic glass globes

# GLO















#### **Future Designs**

#### Headquarters