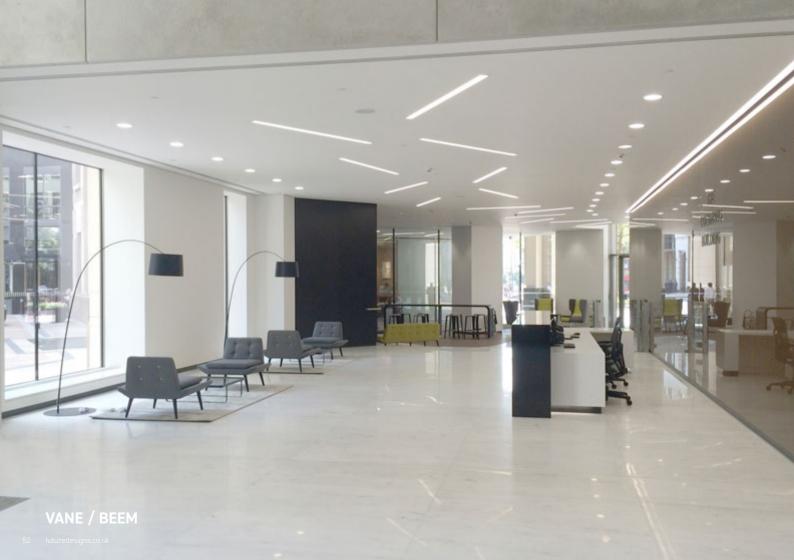

## **PORTFOLIO**



























**VANE** – with curved sections













## TUBE90





AERO313  $\emptyset$ 2.2m suspended luminaire influenced by the steering wheel of a vintage car and the music of Motown.

### **AERO313**





















## **KONCAVE**



### **KONCAVE**



## HAL





















## HAL / BEEMRD100















## **LATERUL**











### STEALTHv3







# **VANE / BEEM/ TUNEABLE WHITE**



















#### **HASHTAG**



















## **VANE - TUNEABLE WHITE (3000K)**



## **VANE - TUNEABLE WHITE (4000K)**



Future Designs bespoke lighting for the Elizabeth line. IKON sits on the way finding totems which incorporate emergency and evacuation lighting. PLINTH luminaires uplight the escalator areas.

## **IKON / PLINTH**















#### **A-PLANE**















#### **NAROLINE**













#### **BEEMSQSM & VANE**





VANE integrated within desk for localised task lighting.













#### **BEEM RD SM**





#### **VANE JIGSAW**



















#### **GLOS**



#### **GLOS**



#### **VANE**







#### **COPPA**















### **BEL**



# **BEL**



VANE60DD / ART / BAYE / COPPA MAX





**VANE - MSU** 



VANE - MSU with Artus AC unit





VANE - MSU with acoustic centre





### **BAYE**









# **AXCEL**









# **HELIX**





# **EXEMPLAR**







NAROSTIK / NAROSPOT / NAROBLOK / NAROBIT









### POD









# **EXEMPLAR**



EXEMPLAR / BEEM















LANTERN tuneable white ceiling installation







GLO LED fibre optic glass globes

# GLO















#### **Future D