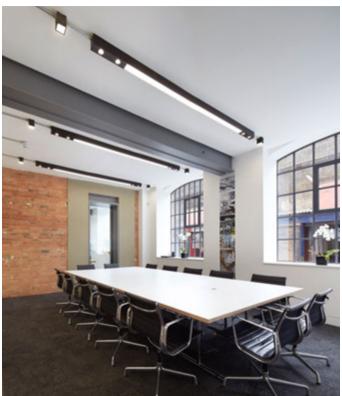

ections













## TUBE90





AERO313  $\emptyset$ 2.2m suspended luminaire influenced by the steering wheel of a vintage car and the music of Motown.

### **AERO313**





















## **KONCAVE**



### **KONCAVE**



## HAL





















## HAL / BEEMRD100















## **LATERUL**











### STEALTHv3







# **VANE / BEEM/ TUNEABLE WHITE**



















#### **HASHTAG**



















## **VANE - TUNEABLE WHITE (3000K)**



## **VANE - TUNEABLE WHITE (4000K)**



Future Designs bespoke lighting for the Elizabeth line. IKON sits on the way finding totems which incorporate emergency and evacuation lighting. PLINTH luminaires uplight the escalator areas.

## **IKON / PLINTH**















#### **A-PLANE**















#### **NAROLINE**













#### **BEEMSQSM & VANE**





VANE integrated within desk for localised task lighting.













#### **BEEM RD SM**





#### **VANE JIGSAW**



















#### **GLOS**



#### **GLOS**



#### **VANE**







#### **COPPA**















### **BEL**



# **BEL**



VANE60DD / ART / BAYE / COPPA MAX





**VANE - MSU** 



VANE - MSU with Artus AC unit





VANE - MSU with acoustic centre





### **BAYE**









# **AXCEL**









# **HELIX**





# **EXEMPLAR**







NAROSTIK / NAROSPOT / NAROBLOK / NAROBIT









### POD









# **EXEMPLAR**



EXEMPLAR / BEEM















LANTERN tuneable white ceiling installation







GLO LED fibre optic glass globes

# GLO















#### **Future Designs**

#### Headquarters

The Lighthouse Fircroft Way Edenbridge Ken