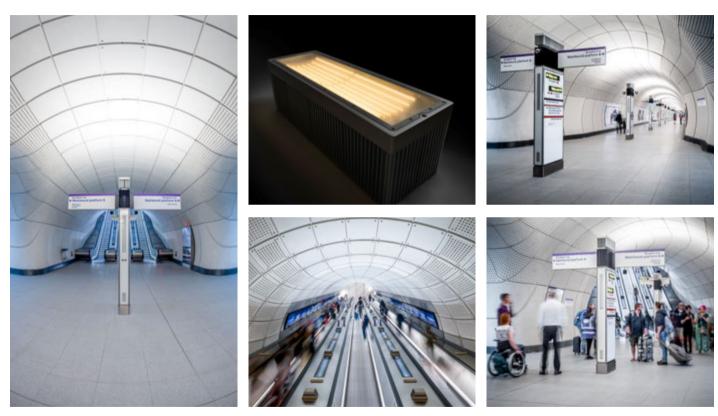

## **VANE - TUNEABLE WHITE (4000K)**

Future Designs bespoke lighting for the Elizabeth line. IKON sits on the way finding totems which incorporate emergency and evacuation lighting. PLINTH luminaires uplight the escalator areas.

## **IKON / PLINTH**