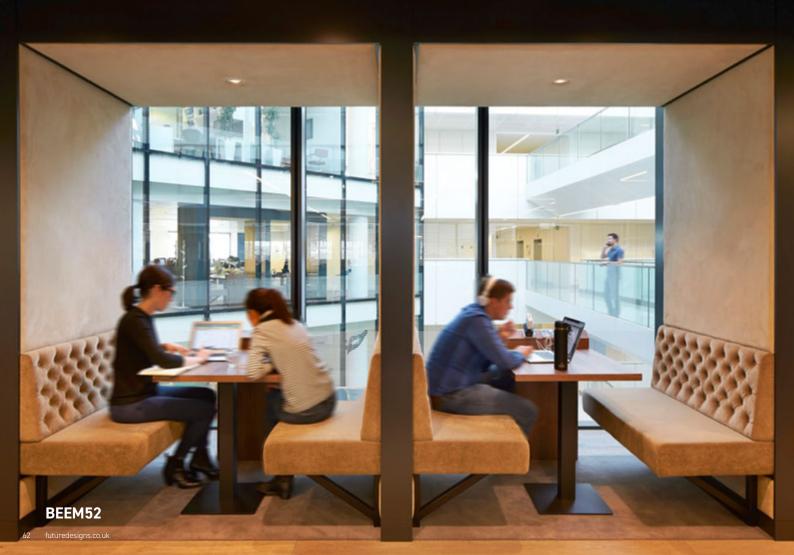

#### **BEEMSQSM & VANE**

VANE integrated within desk for localised task lighting.

#### **BEEM RD SM**