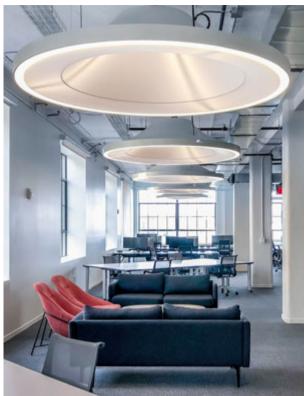

## TUBE90

AERO313  $\emptyset$ 2.2m suspended luminaire influenced by the steering wheel of a vintage car and the music of Motown.

### **AERO313**