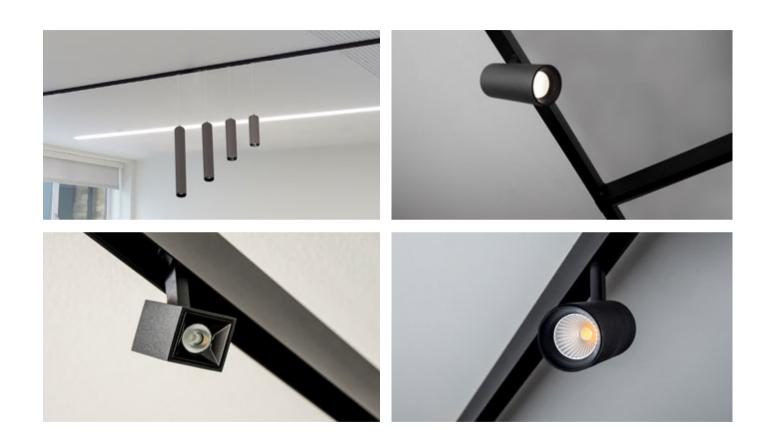

WHITE (4000K)**



Future Designs bespoke lighting for the Elizabeth line. IKON sits on the way finding totems which incorporate emergency and evacuation lighting. PLINTH luminaires uplight the escalator areas.

## **IKON / PLINTH**















#### **A-PLANE**















#### **NAROLINE**













#### **BEEMSQSM & VANE**





VANE integrated within desk for localised task lighting.













#### **BEEM RD SM**





#### **VANE JIGSAW**



















#### **GLOS**



#### **GLOS**



#### **VANE**







#### **COPPA**















### **BEL**



# **BEL**



VANE60DD / ART / BAYE / COPPA MAX





**VANE - MSU** 



VANE - MSU with Artus AC unit





VANE - MSU with acoustic centre





### **BAYE**









# **AXCEL**









# **HELIX**





# **EXEMPLAR**







NAROSTIK / NAROSPOT / NAROBLOK / NAROBIT









### POD









# **EXEMPLAR**



EXEMPLAR / BEEM















LANTERN tuneable white ceiling installation







GLO LED fibre optic glass globes

# GLO















#### **Future Designs**

#### Headquarters

The Lighthouse Fircroft Way Edenbridge Kent, TN8 6EJ

#### Soho Lighthouse

21 Great Chapel St London W1F 8FP

#### **Dubai Office**

701, Single Business Tower, Business Bay, Dubai, UAE

**HQ** +44 (0)1732 867420 **LDN** +44 (0)20 3961 4500 **DUBAI** +971 4 385 8199

- in. Future Designs Ltd
- **o** lightthefuture
- Future Designs
- ☑ light@futuredesigns.co.uk

futuredesigns.co.uk