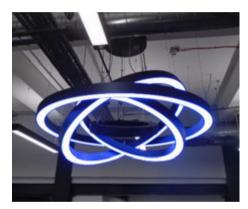

## TUBE90

AERO313  $\emptyset$ 2.2m suspended luminaire influenced by the steering wheel of a vintage car and the music of Motown.

### **AERO313**