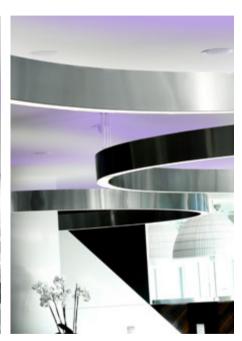

## **PORTFOLIO**

**VANE** – with curved sections

## TUBE90

AERO313  $\emptyset$ 2.2m suspended luminaire influenced by the steering wheel of a vintage car and the music of Motown.

### **AERO313**