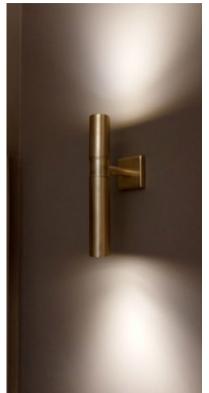

## TUBE90

AERO313  $\emptyset$ 2.2m suspended luminaire influenced by the steering wheel of a vintage car and the music of Motown.

### **AERO313**