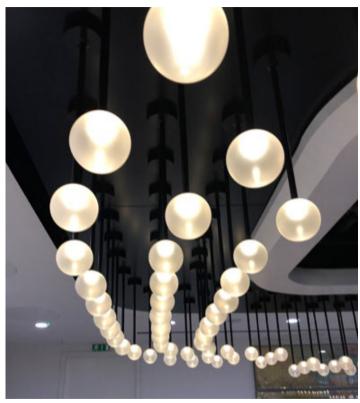

## TUBE90

AERO313  $\emptyset$ 2.2m suspended luminaire influenced by the steering wheel of a vintage car and the music of Motown.

### **AERO313**