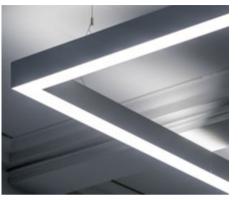

## TUBE90

AERO313  $\emptyset$ 2.2m suspended luminaire influenced by the steering wheel of a vintage car and the music of Motown.

### **AERO313**